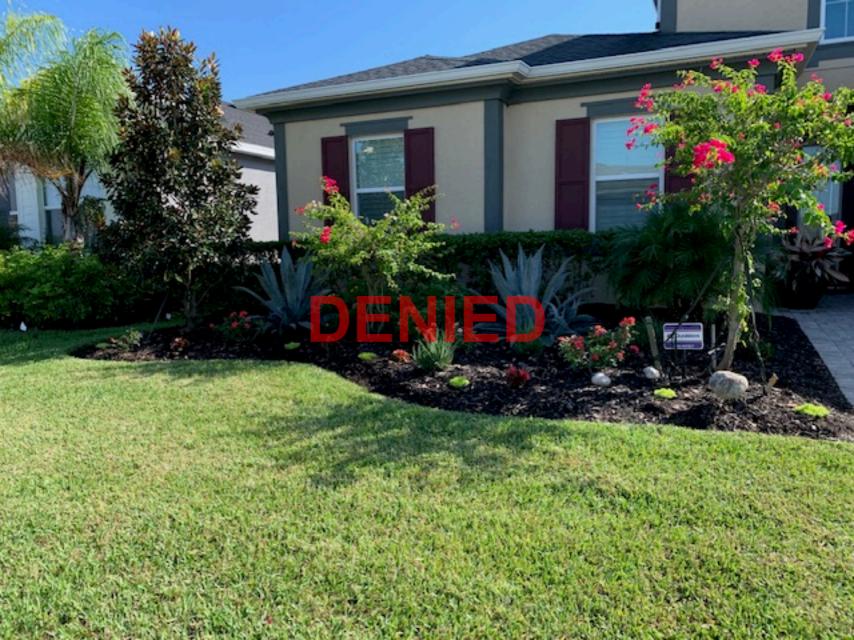

I am submitting our ARC request after the fact since I didn't know one had to be submitted for putting in

sod. We did NOT move or take down any trees. We added sod to our front lawn since our front plant

area was larger than anyone's in our community. Hurricane Ian damaged the oyster plants and crown of thorns so we removed them and the agave plants got too big for the space. We relocated our 3 aloe plants and planted 3 Florida hydrangeas and 2 stromanthe plants since both do well in the shade and no sun hits that area. We also added sod to the right side of the driveway since the pentas were dying and weeds were rampant.

Reason (if any) for Denial:

Did not pass vote, had significant reduction in xeriscape area in front of home with significant plant removals not consistent with community approvals.

48 \_\_\_\_\_\_Title:\_\_\_\_\_\_ Meeting Chair 2/28/2023 \_Date:\_ Board Signature:

# DENIED