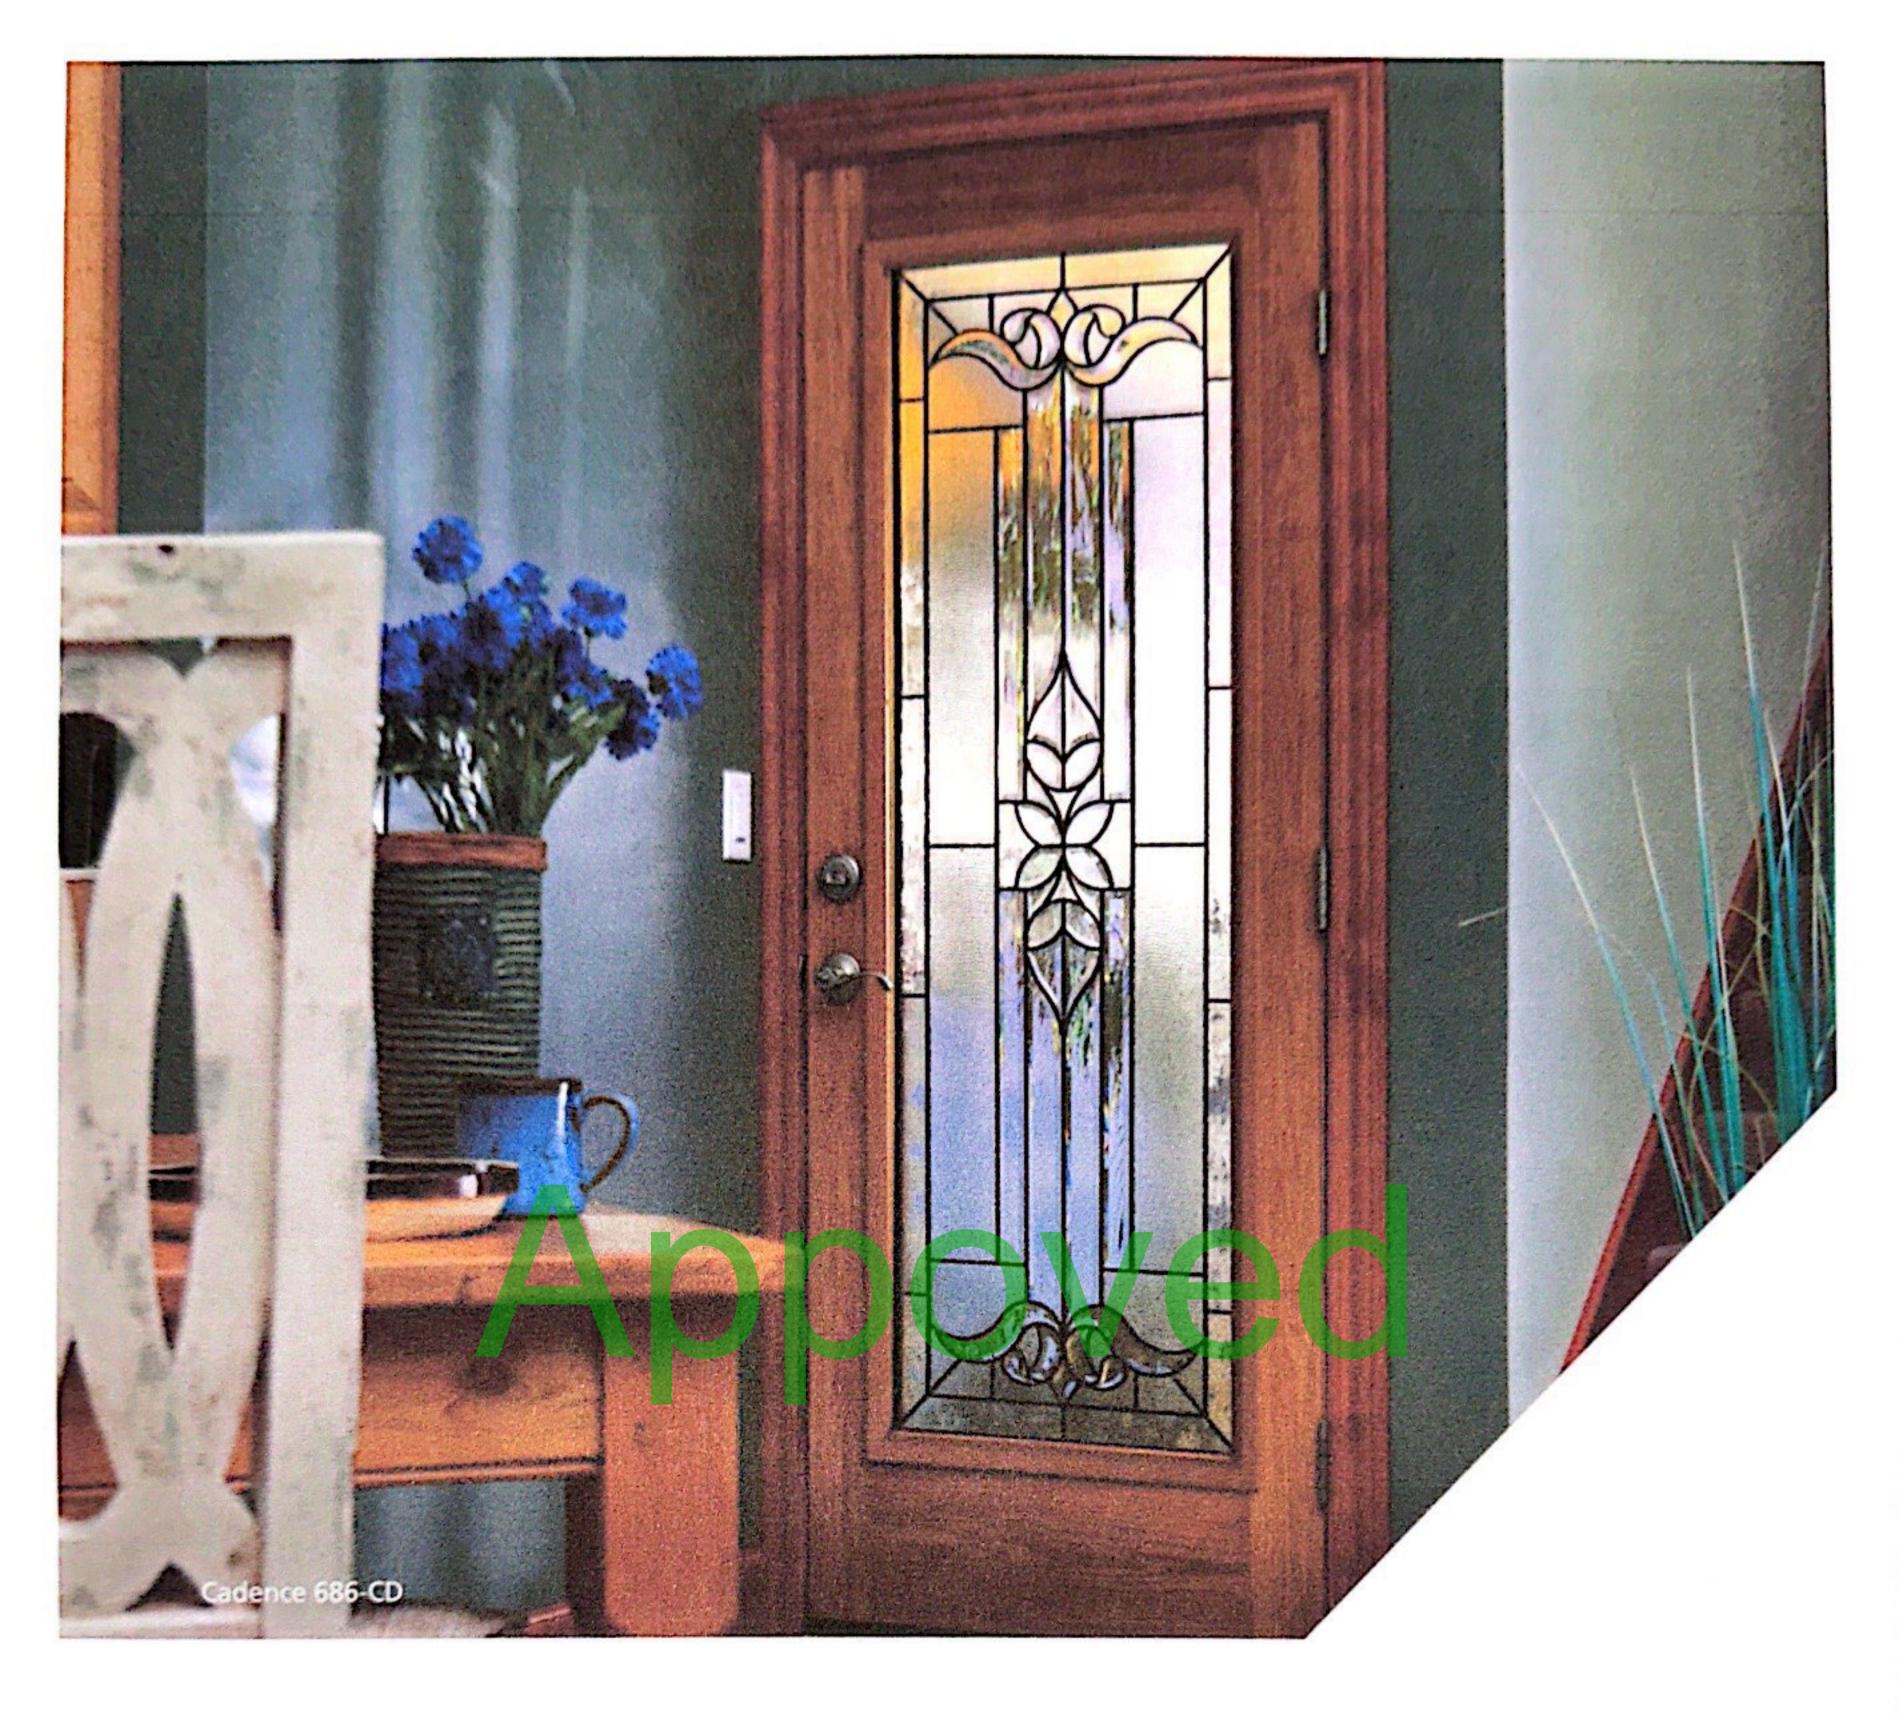

# Cadence **Traditional Style**

As its name suggests, Cadence flows into floralinspired bevel clusters defined with a patina finish that creates a bright and Classic entrance with a medium level of privacy.

**1** Clear Bevels 2 Ripple Glass 3 Hammered Glass 4 Patina Caming **Privacy Level** LOW

686-CD 22x64

Q

2

3

48 800.253.3900 odl.com/catalog